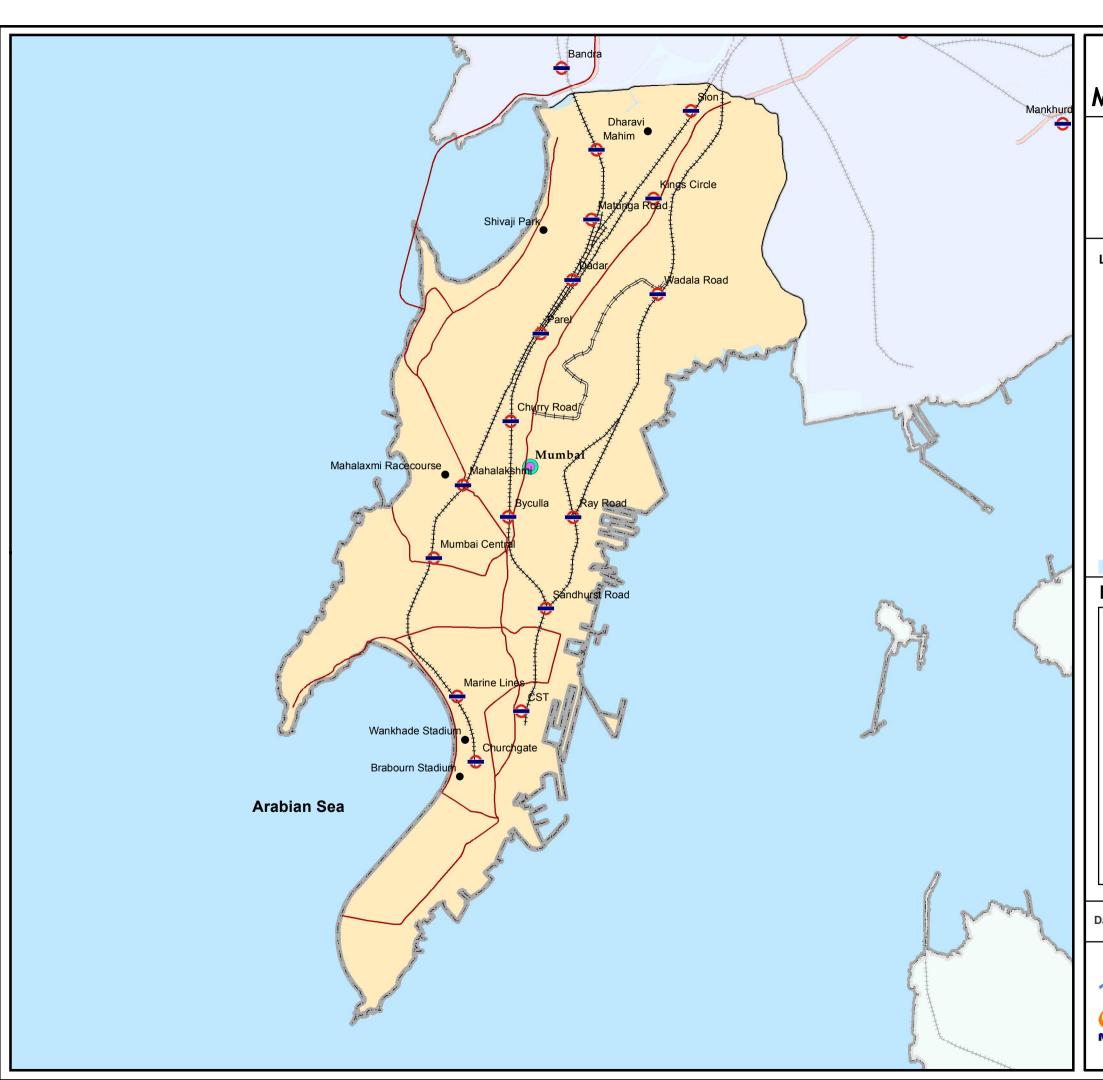

# **Political Map** Mumbai District, Maharashtra

#### Legend

- Local Land Mark
- Local Train Station
- Taluka Head Quarter
- District Head Quarter
- Major City Road
- Mumbai Metro
- State Boundary
- **District Boundary** 
  - Railway
- Express Highway
- National Highway State Highway
- Taluka Boundary

Waterbody/River

### **Location Index**

Data Source: Village maps from Land Record Department, GoM